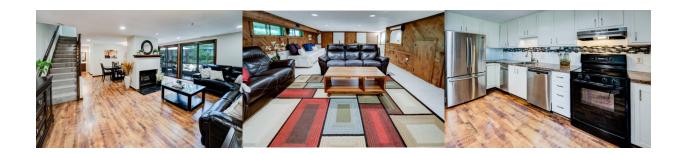

## **Living Room**

- LED recessed lights
- New Google NEST smart thermostat

#### Kitchen

- LED recessed lights
- Cabinet resurfacing and painting (2022)
- New garbage disposal (2021)
- New refrigerator (2020)
- New counter-top (2018)
- New backsplash tiles (2018)
- New dishwasher installed by previous owner (2016)

### **Basement**

- Complete remodel with new carpet and wall finish (2017-2018)
- New washer and dryer (2020)