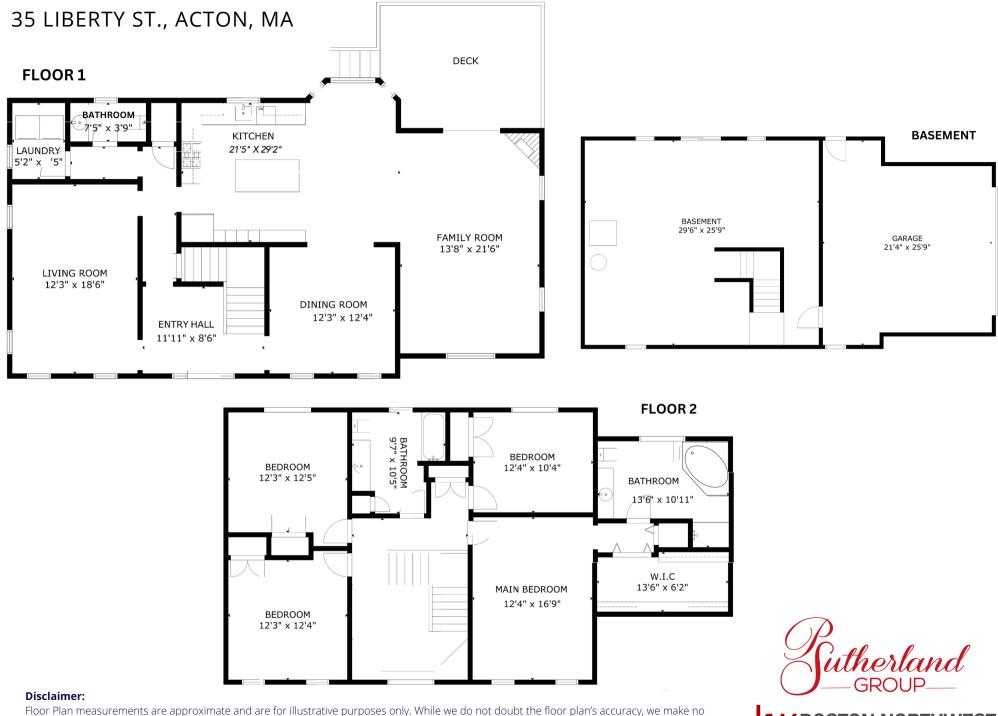

## 35 LIBERTY ST., ACTON, MA

Floor Plan measurements are approximate and are for illustrative purposes only. While we do not doubt the floor plan's accuracy, we make no guarantee, warranty or representation as to the accuracy and completeness of the floor plan. You or your advisors should conduct a careful, independent investigation of the property to determine to your satisfaction as to the suitability of the property for your space requirements.