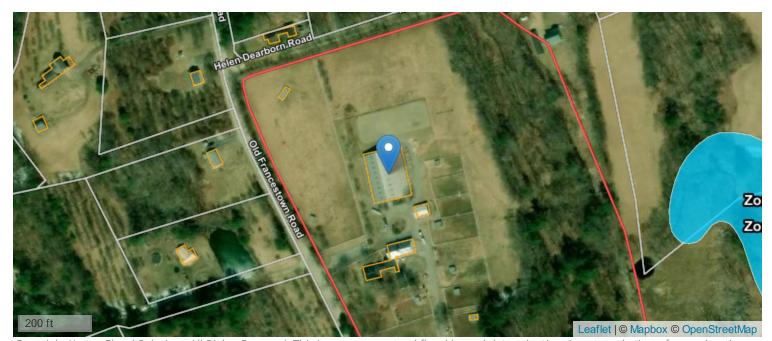

## FLOOD ZONE DETERMINATION SUPPLEMENTAL REPORT

| ATION | Street Address | 402 OLD FRANCESTOWN RD, WEARE, NH 03281-5831 |                    |                        |  |
|-------|----------------|----------------------------------------------|--------------------|------------------------|--|
|       | County Name    | HILLSBOROUGH                                 |                    |                        |  |
|       | Community Name | WEARE, TOWN OF                               |                    |                        |  |
|       | Lat, Long      | 43.040189, -71.726275                        |                    |                        |  |
|       | APN            | 06224-000411000319000000                     | FIPS / MSA / Tract | 33011 / 31700 / 210.02 |  |

|     | Flood Zone                                      | X             |
|-----|-------------------------------------------------|---------------|
|     | Comm No.                                        | 330235        |
|     | Map Number                                      | 33011C0190D   |
| 2   | Map Datum Map Date Initial FIRM Date CBRS / OPA | n/a           |
| DAI | Map Date                                        | 09/25/2009    |
| Z   | Initial FIRM Date                               | 06/02/1993    |
| ST, | CBRS / OPA                                      | No            |
|     | LOMC Date                                       | No            |
|     | LOMC Case                                       | No            |
|     | NFIP Program                                    | PARTICIPATING |

| MASSIVE | Next Nearest Flood Zone           | A (811 ft)            |
|---------|-----------------------------------|-----------------------|
|         | Base Flood Elevation (BFE)        | n/a                   |
|         | BFE Conversion                    | n/a                   |
|         | <b>Estimated Ground Elevation</b> | 612 ft NAVD88         |
|         | Elevation Certificate On-File     | No                    |
|         | Policies in Force                 | 23 (comm-wide)        |
|         | Historic Flood Loss Claims        | \$109,691 (comm-wide) |
|         | Distance to Fresh Water           | 626 ft                |
|         | Distance to Salt Water            | n/a                   |
|         | NFIP Discount                     | N/A (comm-wide)       |