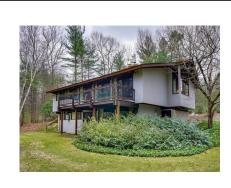

#### **Building Description**

Building Style DECK HOUSE

## **Narrative Description of Property**

This property contains 2.059 acres of land mainly classified as ONE FAM with a(n) DECK HOUSE style building, built about 1968, having WOOD exterior and ASPHALT roof cover, with 1 unit(s), 9 room(s), 4 bedroom(s), 2 bath(s), 0 half bath(s).

### **Property Images**

Disclaimer: This information is believed to be correct but is subject to change and is not warranteed.