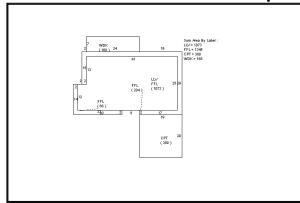

# of Living Units 1

Year Built 1968
Building Grade GOOD

**Building Condition Good-VG** 

Finished Area (SF) 2364.34998

Number Rooms 9

## **Narrative Description of Property**

This property contains 2.059 acres of land mainly classified as ONE FAM with a(n) DECK HOUSE style building, built about 1968, having WOOD exterior and ASPHALT roof cover, with 1 unit(s), 9 room(s), 4 bedroom(s), 2 bath(s), 0 half bath(s).