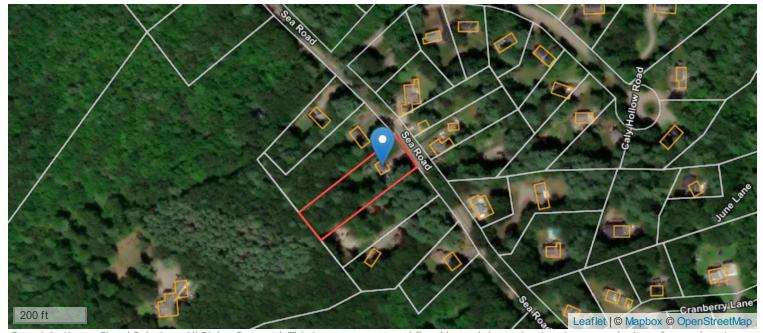

## FLOOD ZONE DETERMINATION SUPPLEMENTAL REPORT

| ΔTT |   | Street Address | 149 SEA RD, KENNEBUNK, ME 04043-7314 |                    |                        |  |  |
|-----|---|----------------|--------------------------------------|--------------------|------------------------|--|--|
|     | Ź | County Name    | YORK                                 |                    |                        |  |  |
|     |   |                | KENNEBUNK, TOWN OF                   |                    |                        |  |  |
|     | 2 | Lat, Long      | 43.361757, -70.515249                |                    |                        |  |  |
|     |   | APN            | 31110_072-116                        | FIPS / MSA / Tract | 23031 / 38860 / 280.04 |  |  |

|     | Flood Zone                                      | Х             |
|-----|-------------------------------------------------|---------------|
|     | Comm No.                                        | 230151        |
|     | Map Number                                      | 2301510013B   |
| 2   | Map Datum Map Date Initial FIRM Date CBRS / OPA | n/a           |
| DAI | Map Date                                        | 01/19/1983    |
| Z   | Initial FIRM Date                               | 01/19/1983    |
| ST, | CBRS / OPA                                      | No            |
|     | LOMC Date                                       | No            |
|     | LOMC Case                                       | No            |
|     | NFIP Program                                    | PARTICIPATING |